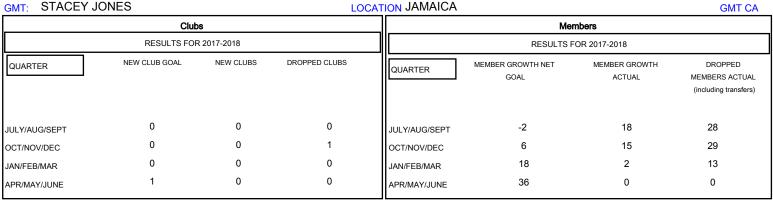

## MONTHLY MEMBERSHIP PROGRESS REPORT

District 60 B

Results as of: 01/31/2018

## STACEY JONES **LOCATION JAMAICA**



## GOALS AND ACTUAL NEW CLUBS CUMULATIVE



## GOALS AND ACTUAL MEMBERS CUMULATIVE



| DROPPED CLUBS: 1  DROPPED MEMBERS |          | 16 CLUBS OF 59 ADDED 1 OR MORE<br>NEW MEMBERS | GENDER DISTRIBUTION  MALE 804 (42.95%)  FEMALE 1,068 (57.05%)  Women Percentage Fiscal Year Goal: 40% |    |
|-----------------------------------|----------|-----------------------------------------------|-------------------------------------------------------------------------------------------------------|----|
| DECEASED                          | 12       | CLICK HERE FOR CUMULATIVE MEMBERSHIP DATA     | TOTAL FAMILY UNIT MEMBERS                                                                             | 64 |
| CLUB CANCELLED OTHER              | 15<br>43 |