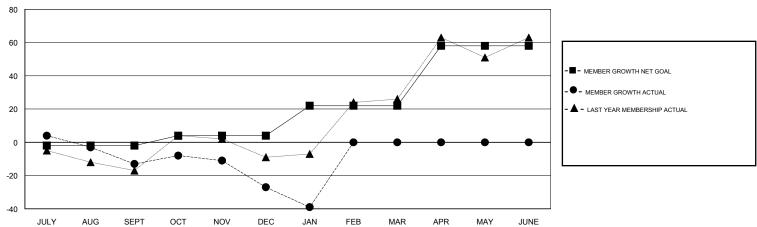

## GOALS AND ACTUAL MEMBERS CUMULATIVE

| DROPPED CLUBS: 1  DROPPED MEMBERS |          | 16 CLUBS OF 59 ADDED 1 OR MORE<br>NEW MEMBERS | GENDER DISTRIBUTION  MALE 804 (42.95%)  FEMALE 1,068 (57.05%)  Women Percentage Fiscal Year Goal: 40% |    |
|-----------------------------------|----------|-----------------------------------------------|-------------------------------------------------------------------------------------------------------|----|
| DECEASED                          | 12       | CLICK HERE FOR CUMULATIVE MEMBERSHIP DATA     | TOTAL FAMILY UNIT MEMBERS                                                                             | 64 |
| CLUB CANCELLED OTHER              | 15<br>43 |                                               | FAMILY MEMBERS PAYING HALF                                                                            |    |
| TOTAL                             | 70       |                                               | DUES                                                                                                  |    |